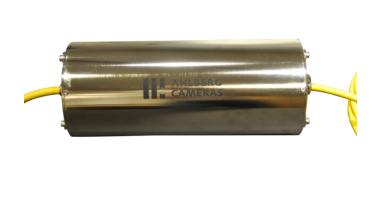

# AHL-PS, UNDERWATER VER-SION

POWER SUPPLY FOR AHL-LIGHT 70, 35 AND 15

AHL-PS is the power supply for the Ahl-Light 70, Ahl-Light 35 and Ahl-Light 15. The power supply is connected to the power network on site via a power cable. The power supply powers the Ahl-Light via a lighting cable.

#### AHL-PS, UNDERWATER VERSION IMAGES

We reserve the right to alter specifications without prior notice

US office | Phone: +1 910-399-4240 Email: us@ahlbergcameras.com