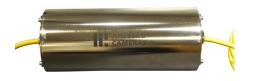

# AHL-PS, UNDERWATER VER-SION

POWER SUPPLY FOR AHL-LIGHT 70, 35 AND 15

AHL-PS is the power supply for the Ahl-Light 70, Ahl-Light 35 and Ahl-Light 15. The power supply is connected to the power network on site via a power cable. The power supply powers the Ahl-Light via a lighting cable.

#### AHL-PS, UNDERWATER VERSION IMAGES

We reserve the right to alter specifications without prior notice

US office | Phone: +1 910-399-4240 Email: us@ahlbergcameras.com