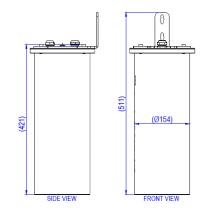

## SPECIFICATIONS

| Length               | 421 mm (16,6")            |
|----------------------|---------------------------|
| Diameter             | 154 mm (6,1")             |
| Housing material     | Stainless steel EN 1.4301 |
| Weight               | 12,0 kg (27 lbs)          |
| Water tightness      | 1,0 bar (10m)             |
| Input voltage        | 100-240 VAC, 50-60 Hz     |
| Power<br>consumption | 600 W max                 |