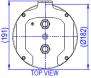

## SPECIFICATIONS

| Length               | 421 mm (16,6")            |
|----------------------|---------------------------|
| Diameter             | 154 mm (6,1")             |
| Housing material     | Stainless steel EN 1.4301 |
| Weight               | 12,0 kg (27 lbs)          |
| Water tightness      | 1,0 bar (10m)             |
| Input voltage        | 100-240 VAC, 50-60 Hz     |
| Power<br>consumption | 600 W max                 |