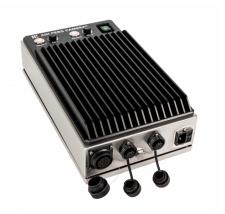

# **AHL-PS, AIR VERSION**

POWER SUPPLY FOR AHL-LIGHT 70, 35 AND 15

The AHL-PS is the power supply for the Ahl-Light 70, Ahl-Light 35 and Ahl-Light 15. The power supply is connected to the power network on site and powers the Ahl-Light via a lighting cable.

#### **BENEFITS**

- Equipped with dimmers
- Equipped with overheating protection
- FME approved design no loose parts can enter the pool water

## **SPECIFICATIONS**

| Dimensions<br>(HxWxD)               | 370x220x121 mm (14,6x8,7x4,8")                  |
|-------------------------------------|-------------------------------------------------|
| Weight                              | 9,7 kg (21,3 lbs)                               |
| Housing material                    | Stainless steel EN 1.4301 and anodized aluminum |
| IP classification, air applications | IP54                                            |
| Input voltage                       | 100-240 VAC, 50-60 Hz                           |
| Power consumption                   | 600 W max                                       |