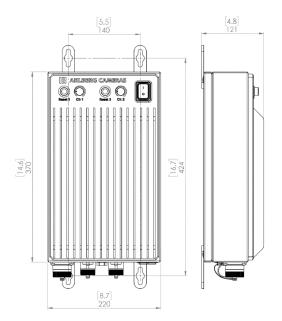

## **SPECIFICATIONS**

| Dimensions<br>(HxWxD)               | 370x220x121 mm (14,6x8,7x4,8")                  |
|-------------------------------------|-------------------------------------------------|
| Weight                              | 9,7 kg (21,3 lbs)                               |
| Housing material                    | Stainless steel EN 1.4301 and anodized aluminum |
| IP classification, air applications | IP54                                            |
| Input voltage                       | 100-240 VAC, 50-60 Hz                           |
| Power consumption                   | 600 W max                                       |