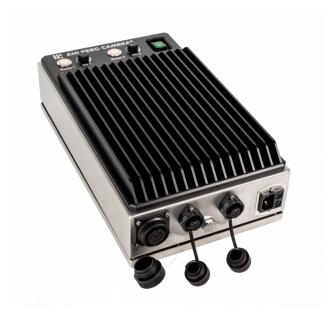

# **AHL-PS, AIR VERSION**

POWER SUPPLY FOR AHL-LIGHT 70, 35 AND 15

The AHL-PS is the power supply for the Ahl-Light 70, Ahl-Light 35 and Ahl-Light 15. The power supply is connected to the power network on site and powers the Ahl-Light via a lighting cable.

#### **BENEFITS**

- Equipped with dimmers
- Equipped with overheating protection
- FME approved design no loose parts can enter the pool water

## **SPECIFICATIONS**

| Dimensions<br>(HxWxD)               | 370x220x121 mm (14,6x8,7x4,8")                  |
|-------------------------------------|-------------------------------------------------|
| Weight                              | 9,7 kg (21,3 lbs)                               |
| Housing material                    | Stainless steel EN 1.4301 and anodized aluminum |
| IP classification, air applications | IP54                                            |
| Input voltage                       | 100-240 VAC, 50-60 Hz                           |
| Power consumption                   | 600 W max                                       |