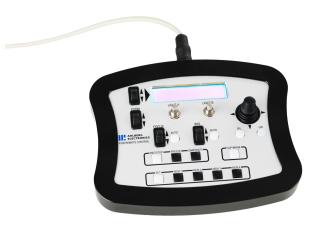

# CCU200 CAMERA CONTROL UNIT

The CCU200 is a state-of-the-art multi-functional Camera Control Unit for SD and HD cameras. It is a scalable unit: optional functions such as recording and video overlay can via plug-in circuit boards be added to the basic camera control functions. The front panel houses a remote control connection for the hand-held remote control unit.

#### CCU200 IMAGES

We reserve the right to alter specifications without prior notice

Main office | Phone: +46 176 20 55 00 Email: main@ahlbergcameras.com US office | Phone: +1 910-399-4240 Email: us@ahlbergcameras.com Service office | Phone: +46 176 20 55 00 Email: rd@ahlbergcameras.com