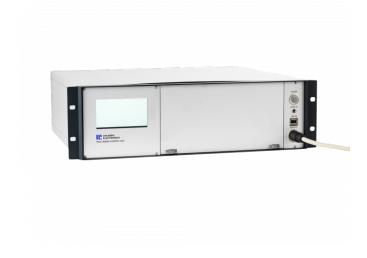

# CCU200 CAMERA CONTROL UNIT

The CCU200 is a state-of-the-art multi-functional Camera Control Unit for SD and HD cameras. It is a scalable unit: optional functions such as recording and video overlay can via plug-in circuit boards be added to the basic camera control functions. The front panel houses a remote control connection for the hand-held remote control unit.

## APPLICATIONS

- Multi-functional control unit for most Ahlberg HD, SD and monochrome tube cameras with pan-and-tilt units and lights
- To be mounted on a rack, 19" 3U

#### CCU200 IMAGES

We reserve the right to alter specifications without prior notice

Main office | Phone: +46 176 20 55 00 Email: main@ahlbergcameras.com US office | Phone: +1 910-399-4240 Email: us@ahlbergcameras.com Service office | Phone: +46 176 20 55 00 Email: rd@ahlbergcameras.com