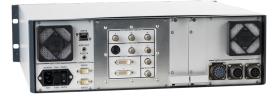

### **SPECIFICATIONS**

| Dimensions<br>(HxWxD)        | 133x483x435 mm (5,2"x19,0"x17,1")                                                     |
|------------------------------|---------------------------------------------------------------------------------------|
| Rack dimension               | 19" 3u                                                                                |
| Weight                       | 6,0 kg (13,3 lbs)                                                                     |
| Housing material             | Aluminium                                                                             |
| Operating<br>temperature     | 0°C to 45°C                                                                           |
| Power supply                 | 90-260VAC / 47-63 Hz / 1000W                                                          |
| Lighting support             | 2 channels                                                                            |
| Video outputs                | S-video, Composite, SD/HD-component, DVI-<br>D and SDI                                |
| Recording module<br>(option) | H.264 SD memory card recording                                                        |
| Video overlay<br>(option)    | Free text, date, time, zoom, focus distance,<br>pan and tilt values on screen display |

#### CCU200 IMAGES

We reserve the right to alter specifications without prior notice

Main office | Phone: +46 176 20 55 00 Email: main@ahlbergcameras.com US office | Phone: +1 910-399-4240 Email: us@ahlbergcameras.com Service office | Phone: +46 176 20 55 00 Email: rd@ahlbergcameras.com