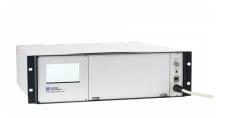

# CCU200 CAMERA CONTROL UNIT

The CCU200 is a state-of-the-art multi-functional Camera Control Unit for SD and HD cameras. It is a scalable unit: optional functions such as recording and video overlay can via plug-in circuit boards be added to the basic camera control functions. The front panel houses a remote control connection for the hand-held remote control unit.

## APPLICATIONS

- Multi-functional control unit for most Ahlberg HD, SD and monochrome tube cameras with pan-and-tilt units and lights
- To be mounted on a rack, 19" 3U

#### CCU200 IMAGES

We reserve the right to alter specifications without prior notice

Main office | Phone: +46 176 20 55 00 Email: main@ahlbergcameras.com US office | Phone: +1 910-399-4240 Email: us@ahlbergcameras.com Service office | Phone: +46 176 20 55 00 Email: rd@ahlbergcameras.com