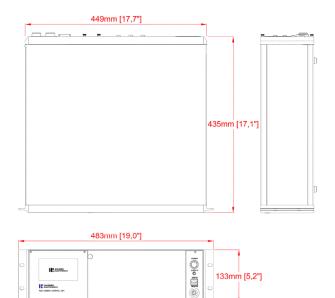

### **SPECIFICATIONS**

| Dimensions<br>(HxWxD)        | 133x483x435 mm (5,2"x19,0"x17,1")                                                     |
|------------------------------|---------------------------------------------------------------------------------------|
| Rack dimension               | 19" 3u                                                                                |
| Weight                       | 6,0 kg (13,3 lbs)                                                                     |
| Housing material             | Aluminium                                                                             |
| Operating<br>temperature     | 0°C to 45°C                                                                           |
| Power supply                 | 90-260VAC / 47-63 Hz / 1000W                                                          |
| Lighting support             | 2 channels                                                                            |
| Video outputs                | S-video, Composite, SD/HD-component, DVI-<br>D and SDI                                |
| Recording module<br>(option) | H.264 SD memory card recording                                                        |
| Video overlay<br>(option)    | Free text, date, time, zoom, focus distance,<br>pan and tilt values on screen display |