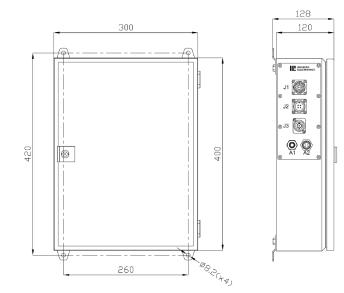

## SPECIFICATIONS

| Dimensions<br>(HxWxD)        | 120 x 400 x 300 mm (4,72"x15,76"x11,82")    |
|------------------------------|---------------------------------------------|
| Weight                       | 10,1 kg (22,3 lbs)                          |
| Housing material             | Grey-white Powder coated (painted) steel    |
| Operating<br>temperature max | 40°C (104°F)                                |
| Protection class             | IP65                                        |
| Power supply                 | 110, 120, 220, 230 or 240 VAC / 50-60 Hz $$ |
| External lighting output     | 1 channel                                   |
| Video outputs                | Composite SD                                |