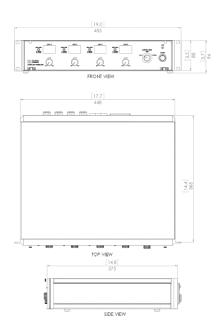

#### **SPECIFICATIONS**

| Dimensions<br>(HxWxD) | 88 x 483 x 375 mm (3,5"x19,0"x14,8") |
|-----------------------|--------------------------------------|
| Weight                | 7,4 kg (16,3 lbs)                    |
| Housing material      | Powder coated aluminum               |
| Power supply          | 100-240 VAC / 50-60 Hz / 600 W       |