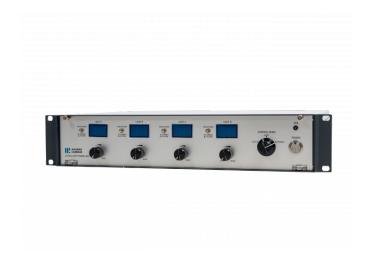

# **LPU404**

#### POWER UNIT FOR AHL-LIGHT 10 AND 1

The LPU404 is a light power and control unit for the LED lights Ahl-Light 1 and Ahl-Light 10. The unit supports up to four lights, each of the lights can be powered and dimmed individually.

#### **BENEFITS**

- Up to four lights can be powered and dimmed individually
- Supports lights with different cable lengths
- Can be controlled at the front panel or by a remote control (option)
- Is protected from short-circuit, overload and overheating