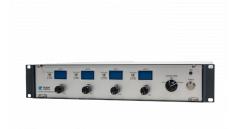

# **LPU404**

#### POWER UNIT FOR AHL-LIGHT 10 AND 1

The LPU404 is a light power and control unit for the LED lights Ahl-Light 1 and Ahl-Light 10. The unit supports up to four lights, each of the lights can be powered and dimmed individually.

#### **BENEFITS**

- Up to four lights can be powered and dimmed individually
- Supports lights with different cable lengths
- Can be controlled at the front panel or by a remote control (option)
- Is protected from short-circuit, overload and overheating