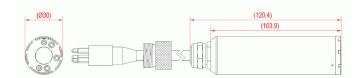

## **SPECIFICATIONS**

| Radiation<br>tolerance (total<br>dose) |       |     | 3                 | 000 Gy (300 000 rad)  |
|----------------------------------------|-------|-----|-------------------|-----------------------|
| Diameter                               |       |     |                   | 30 mm (1,18")         |
| Length                                 |       |     |                   | 120 mm (4,73")        |
| Weight                                 |       |     |                   | 330 g (0,73 lbs)      |
| Housing material                       |       |     |                   | Stainless steel       |
| Radiation<br>tolerance (dose<br>rate)  |       |     |                   | 20 Gy/h (2 000 rad/h) |
| Maximum<br>temperature                 |       |     |                   | 50°C (122°F)          |
| Focus                                  |       |     | Foc               | us manually adjusted  |
| Water tightness                        |       |     |                   | 5 bar (50 m)          |
| Resolution SD<br>version               |       |     |                   | 480 TV-lines          |
| Lights                                 |       |     | Inter             | nal LED-ring optional |
| POWER AND LED CONTR                    | OL BO | х   |                   |                       |
| <b>B</b>                               | 100   | 100 | <i>(</i> <b>^</b> |                       |