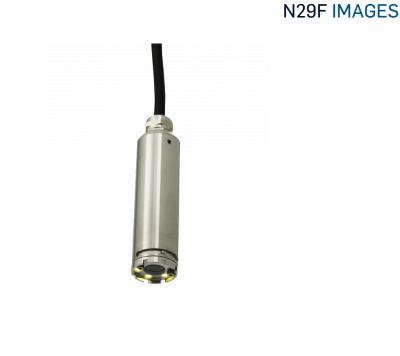

## N29F MINI SD CAMERA

The N29F is a mini color camera available with or without LED-ring lighting. Its small size makes it suitable for inspection and monitoring of confined spaces in reactor and fuel pools. The camera can easily be adjusted to different areas of interest by changing lenses and setting focus from the outside.