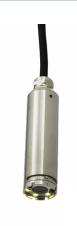

## N29F MINI SD CAMERA

The N29F is a mini color camera available with or without LED-ring lighting. Its small size makes it suitable for inspection and monitoring of confined spaces in reactor and fuel pools. The camera can easily be adjusted to different areas of interest by changing lenses and setting focus from the outside.

## BENEFITS

- Small size
- Highly radiation tolerant for its size
- Exchangeable camera module
- Remotely controlled LED intensity