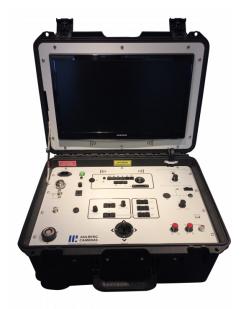

### PORTABLE INSPECTION STATION FOR N35HR

The PIS35 is a portable camera control unit for the Ahlberg N35HR high-radiation tolerant monochrome tube camera. Fitted in a case, it hosts the same features as the rack-mounted CCU35.

### **BENEFITS**

- Flexible control unit with built-in control panel and monitor
- The case is equipped with wheels and an adjustable handle

## **PIS35 IMAGES**

We reserve the right to alter specifications without prior notice

US office | Phone: +1 910-399-4240 Email: us@ahlbergcameras.com Service office | Phone: +46 176 20 55 00 Email: rd@ahlbergcameras.com