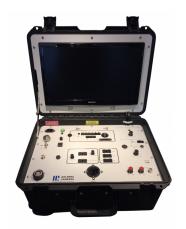

### PORTABLE INSPECTION STATION FOR N35HR

The PIS35 is a portable camera control unit for the Ahlberg N35HR high-radiation tolerant monochrome tube camera. Fitted in a case, it hosts the same features as the rack-mounted CCU35.

### **BENEFITS**

- Flexible control unit with built-in control panel and monitor
- The case is equipped with wheels and an adjustable handle

## **PIS35 IMAGES**

We reserve the right to alter specifications without prior notice

US office | Phone: +1 910-399-4240 Email: us@ahlbergcameras.com Service office | Phone: +46 176 20 55 00 Email: rd@ahlbergcameras.com